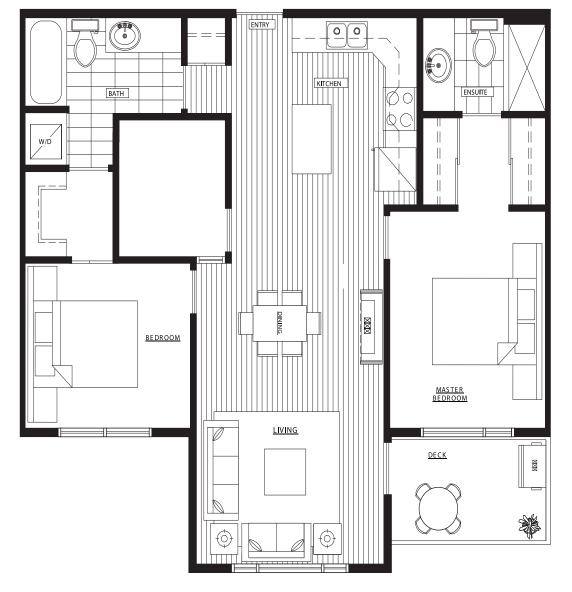

## 2 Bedroom + Den

## 932 SQ. FT.

## 2 PARKING STALL 1 STORAGE

4th floor

1st floor

2nd & 3rd floor

The developer reserves the right to substitute any material, fixture, appliance or finishing with an equivalent material, fixture, appliance or finishing at the developer's sole discretion. In our continuing effort to meet the challenge of product improvement, we reserve the right to modify or change plans, specifications, or prices without notice. Renderings are an artist's conception only and are intended as a general reference. All dimensions and sizes are approximate. As reverse plans occur throughout the project, please check architectural plans. Refer to disclosure statement for specific offer details.